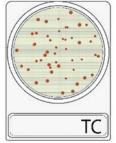

A rapid detection time helps to release the finished products out to the stores, i.e. CompactDry YMR enables the detection time to see from the third day.

Aerobic Bacteria Count

E.coli; blue

Yeast & Moulds