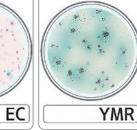

A rapid detection time helps to release the finished products out to the stores, i.e. CompactDry YMR enables the detection time to see from the third day.

Aerobic Bacteria Count

E.coli; blue

Yeast & Moulds