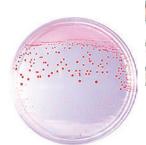

### **Compact Dry**

CompactDry is the ready to use media which already prepares necessary ingredients for the target bacteria.

There are not only hygiene indicator bacteria but also several pathogens in the lineup.

CompactDry Enterococcus(ETC) is validated by the international accredit body. It was suitable for Thailand Poultry Exporter Exporter to do daily screening detection test on their poultry products.

MYP agar medium