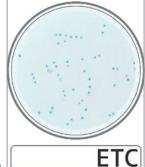

CompactDry Enterococcus(ETC) is validated by the international accredit body. It was suitable for Thailand Poultry Exporter Exporter to do daily screening detection test on their poultry products.

MYP agar medium

The processed products mainly to Asia and Europe currently. CompactDry ETC, Aerobic Count(TC) and Coliforms/E.coli(EC).